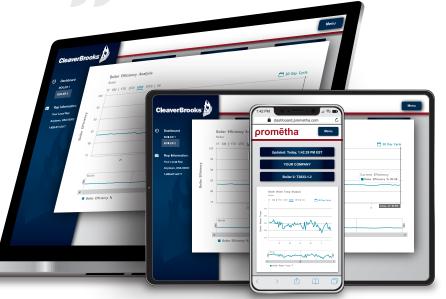

# Prometha® Connected Boiler Solutions

### Advanced IoT boiler intelligence from the boiler experts.

Prometha collects critical boiler data for a high-level overview of your system's health and securely transmits it over a cellular connection to authorized users on any smart device. The value-added insights Prometha provides drive meaningful actions, making boiler optimization and troubleshooting simple.

### **Prometha features:**

- Asset diagnostic tool and asset comparison diagnostic tool
- Overview dashboard with KPI gauges updated every six seconds
- ▶ Consistent data collection makes it easy to monitor and compare performance across plants
- Streamlined, secure access ensures your information stays safe

### Utilizing Prometha in your boiler room helps lower the total cost of ownership by:

- Maximizing operational efficiency
- ▶ Preventing or reducing downtime
- ▶ Enabling predictive maintenance

For more details on how Prometha can help manage operational performance visit **prometha.com**.